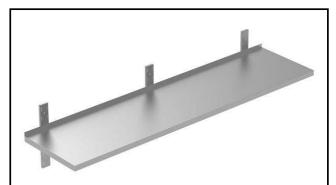

### PLUS - Static Preparation 1600 mm Solid Wall Shelf with Brackets

| ITEM #  |  |  |
|---------|--|--|
| MODEL # |  |  |
| NAME #  |  |  |
|         |  |  |
| SIS #   |  |  |
| AIA #   |  |  |

134151 (GGWSS164)

Solid Wall Shelf with brackets, 1600mm

#### Item No.

Made from 304 AISI stainless steel, 1mm in thickness. Upturned edges. Integral radiused rear upstand, h=30mm. Wall brackets allow the shelf to be positioned at different heights.

### Construction

- Wall shelf is 30mm high, 10/10 in thickness and Scotch Brite finishing and upturned edges.
- Upstand is 20mm high to better hygiene and cleanability.
- Wall fastening kit supplied with the shelves.
- Wall shelves up to a length of 1600mm are supplied with 2 wall brackets, longer shelves with 3 wall brackets.