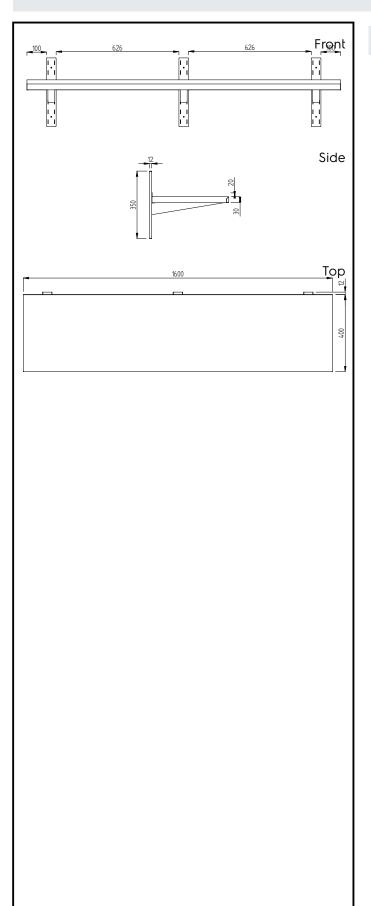

### Construction

- Wall shelf is 30mm high, 10/10 in thickness and Scotch Brite finishing and upturned edges.
- Upstand is 20mm high to better hygiene and cleanability.
- Wall fastening kit supplied with the shelves.
- Wall shelves up to a length of 1600mm are supplied with 2 wall brackets, longer shelves with 3 wall brackets.

# **Key Information:**

External dimensions, Width:

134151 (GGWSS164)1600 mmExternal dimensions, Depth:415 mmExternal dimensions, Height:350 mmNet weight:9.5 kg

PLUS - Static Preparation 1600 mm Solid Wall Shelf with Brackets